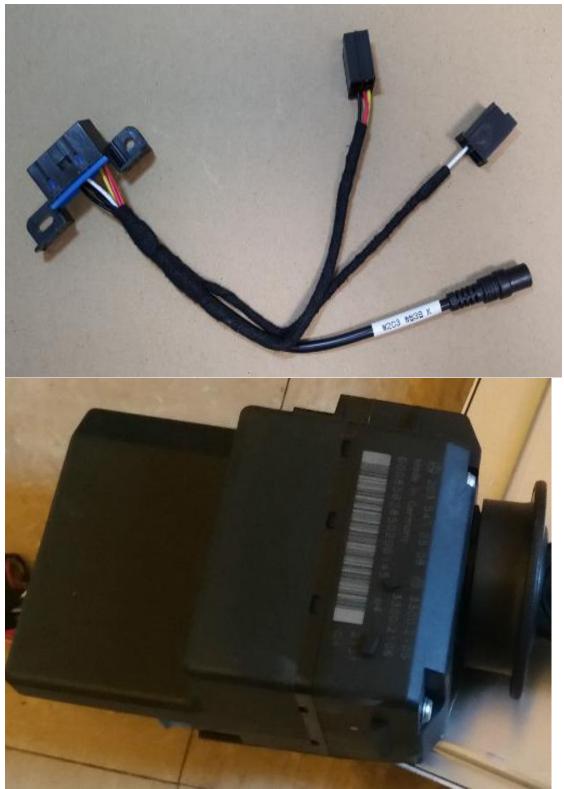

1.Mercedes Test Cable Manual www.vvdishop.com



2.CLASSE A B W169 K-line Read/Write





3.W202 W208 W210 K-line Read/Write

4.With this switch, users can free to read/write CPU1 and CPU2.





5.W203 K-line Read/Write



6.203 211 219 209 906 639 K-line Read/Write



7.202 208 210 K-line Read/Write







8.Gateway simulator

## 9.209 211 CAN Read/Write

**10.**To read/write data, please connect the gateway or gateway adapter with the test cable.



gateway adapter

The adapter above with a normal cable can successfully replace the specific cable for VVDI 146 .209 .211 to read EIS data. (Only the gateway simulator or fast collector can read EIS data directly.)



11.169 CAN Read/Write



12.220 210 230 K-Line Read/Write



13.639-2009 CAN Read/Write CPU 0L01Y



14.203 639 K-Line Read/Write 1L02M 2J74Y 4J74Y,etc.



15.W906 CAN Read/Write



16.All gateways above can be supported to CAN read/write.