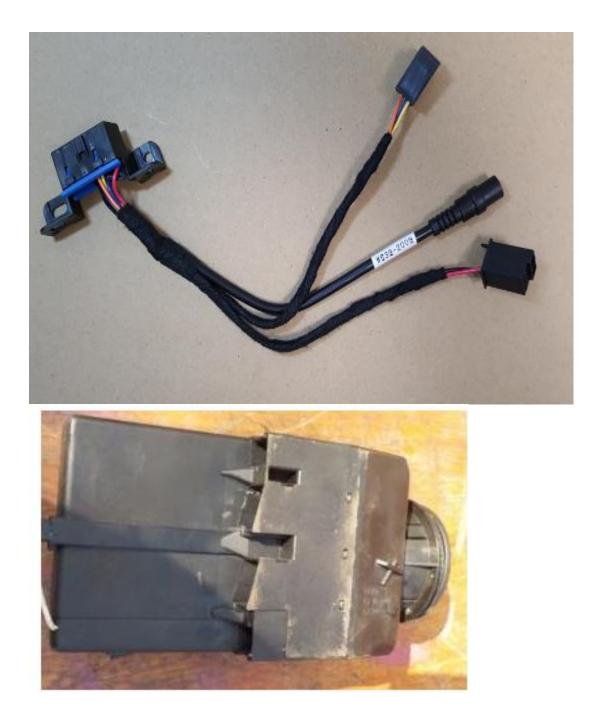

1.Mercedes Test Cable Manual www.vvdishop.com



2.CLASSE A B W169 K-line Read/Write





3.W202 W208 W210 K-line Read/Write

4.With this switch, users can free to read/write CPU1 and CPU2.





5.W203 K-line Read/Write



6.203 211 219 209 906 639 K-line Read/Write



7.202 208 210 K-line Read/Write







8.Gateway simulator

## 9.209 211 CAN Read/Write

**10.**To read/write data, please connect the gateway or gateway adapter with the test cable.



gateway adapter

The adapter above with a normal cable can successfully replace the specific cable for VVDI 146 .209 .211 to read EIS data. (Only the gateway simulator or fast collector can read EIS data directly.)



11.169 CAN Read/Write



12.220 210 230 K-Line Read/Write



13.639-2009 CAN Read/Write CPU 0L01Y



14.203 639 K-Line Read/Write 1L02M 2J74Y 4J74Y,etc.



15.W906 CAN Read/Write



16.All gateways above can be supported to CAN read/write.