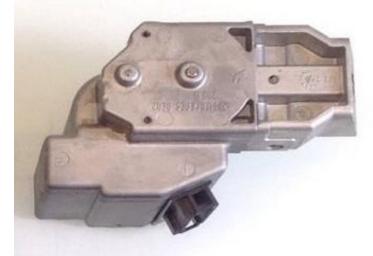

1.Mercedes Test Cable Manual www.vvdishop.com



2.CLASSE A B W169 K-line Read/Write





3.W202 W208 W210 K-line Read/Write

4.With this switch, users can free to read/write CPU1 and CPU2.





5.W203 K-line Read/Write



6.203 211 219 209 906 639 K-line Read/Write



7.202 208 210 K-line Read/Write







8.Gateway simulator

## 9.209 211 CAN Read/Write

**10.**To read/write data, please connect the gateway or gateway adapter with the test cable.



gateway adapter

The adapter above with a normal cable can successfully replace the specific cable for VVDI 146 .209 .211 to read EIS data. (Only the gateway simulator or fast collector can read EIS data directly.)



11.169 CAN Read/Write



12.220 210 230 K-Line Read/Write



13.639-2009 CAN Read/Write CPU 0L01Y



14.203 639 K-Line Read/Write 1L02M 2J74Y 4J74Y,etc.



15.W906 CAN Read/Write



16.All gateways above can be sup