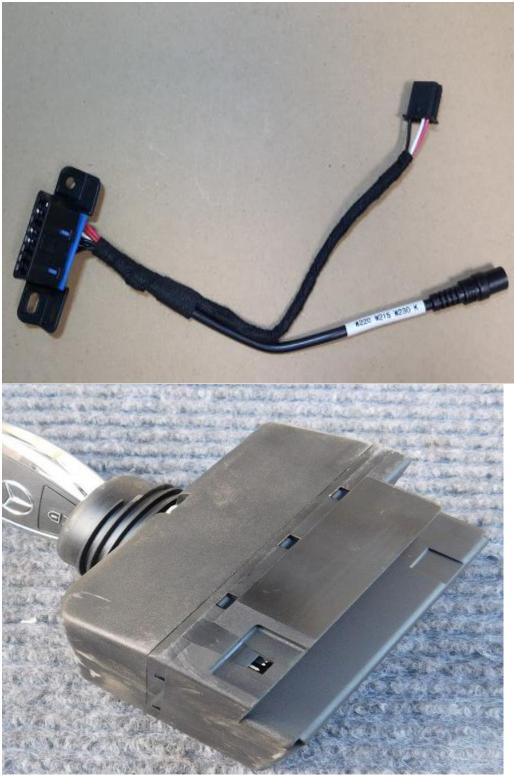

1.Mercedes Test Cable Manual www.vvdishop.com



2.CLASSE A B W169 K-line Read/Write





3.W202 W208 W210 K-line Read/Write

4.With this switch, users can free to read/write CPU1 and CPU2.





5.W203 K-line Read/Write



6.203 211 219 209 906 639 K-line Read/Write



7.202 208 210 K-line Read/Write







8.Gateway simulator

## 9.209 211 CAN Read/Write

**10.**To read/write data, please connect the gateway or gateway adapter with the test cable.



gateway adapter

The adapter above with a normal cable can successfully replace the specific cable for VVDI 146 .209 .211 to read EIS data. (Only the gateway simulator or fast collector can read EIS data directly.)



11.169 CAN Read/Write



12.220 210 230 K-Line Read/Write



13.639-2009 CAN Read/Write CPU 0L01Y



14.203 639 K-Line Read/Write 1L02M 2J74Y 4J74Y,etc.



15.W906 CAN Read/Write



16.All gateways above can be supported to CAN read/write.