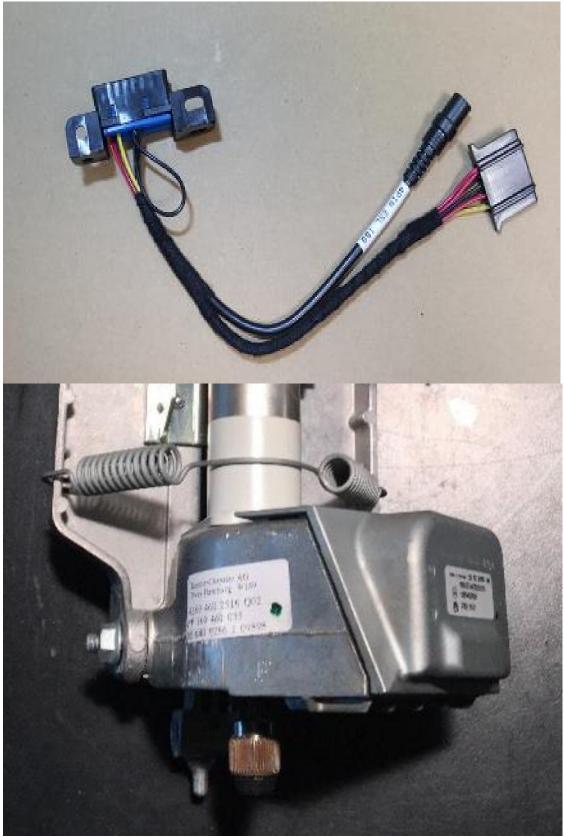

1.Mercedes Test Cable Manual www.vvdishop.com



2.CLASSE A B W169 K-line Read/Write





3.W202 W208 W210 K-line Read/Write

4.With this switch, users can free to read/write CPU1 and CPU2.





5.W203 K-line Read/Write



6.203 211 219 209 906 639 K-line Read/Write



7.202 208 210 K-line Read/Write







8.Gateway simulator

## 9.209 211 CAN Read/Write

**10.**To read/write data, please connect the gateway or gateway adapter with the test cable.



gateway adapter

The adapter above with a normal cable can successfully replace the specific cable for VVDI 146 .209 .211 to read EIS data. (Only the gateway simulator or fast collector can read EIS data directly.)



11.169 CAN Read/Write



12.220 210 230 K-Line Read/Write



13.639-2009 CAN Read/Write CPU 0L01Y



14.203 639 K-Line Read/Write 1L02M 2J74Y 4J74Y,etc.



15.W906 CAN Read/