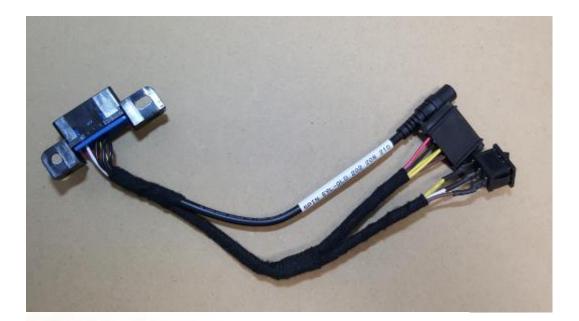

1.Mercedes Test Cable Manual www.vvdishop.com



2.CLASSE A B W169 K-line Read/Write





3.W202 W208 W210 K-line Read/Write

4.With this switch, users can free to read/write CPU1 and CPU2.





5.W203 K-line Read/Write



6.203 211 219 209 906 639 K-line Read/Write



7.202 208 210 K-line Read/Write







8.Gateway simulator

## 9.209 211 CAN Read/Write

**10.**To read/write data, please connect the gateway or gateway adapter with the test cable.



gateway adapter

The adapter above with a normal cable can successfully replace the specific cable for VVDI 146 .209 .211 to read EIS data. (Only the gateway simulator or fast collector can read EIS data directly.)



11.169 CAN Read/Write



12.220 210 230 K-Line Read/Write



13.639-2009 CAN Read/Write CPU 0L01Y



14.203 639 K-Line Read/Write 1L02M 2J74Y 4J74Y,etc.



15.W906 CAN Read/Write



16.All gateways above can be s