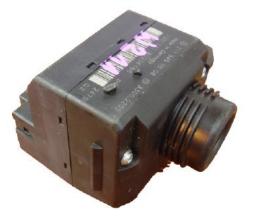

1.Mercedes Test Cable Manual www.vvdishop.com



2.CLASSE A B W169 K-line Read/Write





3.W202 W208 W210 K-line Read/Write

4.With this switch, users can free to read/write CPU1 and CPU2.





5.W203 K-line Read/Write



6.203 211 219 209 906 639 K-line Read/Write



7.202 208 210 K-line Read/Write







8.Gateway simulator

## 9.209 211 CAN Read/Write

**10.**To read/write data, please connect the gateway or gateway adapter with the test cable.



gateway adapter

The adapter above with a normal cable can successfully replace the specific cable for VVDI 146 .209 .211 to read EIS data. (Only the gateway simulator or fast collector can read EIS data directly.)



11.169 CAN Read/Write



12.220 210 230 K-Line Read/Write



13.639-2009 CAN Read/Write CPU 0L01Y



14.203 639 K-Line Read/Write 1L02M 2J74Y 4J74Y,etc.



15.W906 CAN Read/Write



16.All gateways above can be supported to CAN read/write.