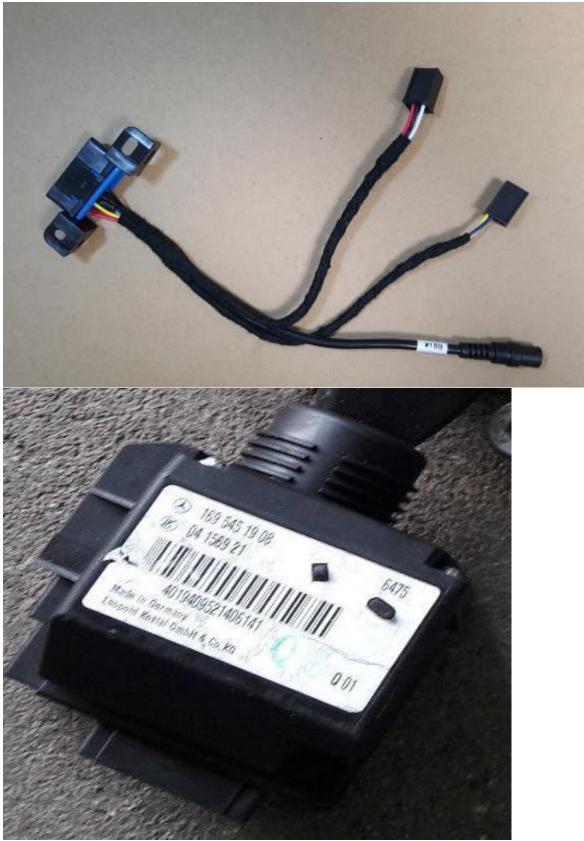

1.Mercedes Test Cable Manual www.vvdishop.com



2.CLASSE A B W169 K-line Read/Write





3.W202 W208 W210 K-line Read/Write

4.With this switch, users can free to read/write CPU1 and CPU2.





5.W203 K-line Read/Write



6.203 211 219 209 906 639 K-line Read/Write



7.202 208 210 K-line Read/Write







8.Gateway simulator

## 9.209 211 CAN Read/Write

**10.**To read/write data, please connect the gateway or gateway adapter with the test cable.



gateway adapter

The adapter above with a normal cable can successfully replace the specific cable for VVDI 146 .209 .211 to read EIS data. (Only the gateway simulator or fast collector can read EIS data directly.)



11.169 CAN Read/Write



12.220 210 230 K-Line Read/Write



13.639-2009 CAN Read/Write CPU 0L01Y



14.203 639 K-Line Read/Write 1L02M 2J74Y 4J74Y,etc.



15.W906 CAN Read/Write



16.All gateways above can be supported to CAN read/write.