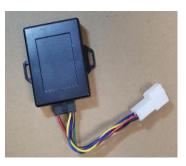

1.Mercedes Test Cable Manual www.vvdishop.com



2.CLASSE A B W169 K-line Read/Write





3.W202 W208 W210 K-line Read/Write

4.With this switch, users can free to read/write CPU1 and CPU2.





5.W203 K-line Read/Write



6.203 211 219 209 906 639 K-line Read/Write



7.202 208 210 K-line Read/Write







8.Gateway simulator

## 9.209 211 CAN Read/Write

**10.**To read/write data, please connect the gateway or gateway adapter with the test cable.



gateway adapter

The adapter above with a normal cable can successfully replace the specific cable for VVDI 146 .209 .211 to read EIS data. (Only the gateway simulator or fast collector can read EIS data directly.)



11.169 CAN Read/Write



12.220 210 230 K-Line Read/Write



13.639-2009 CAN Read/Write CPU 0L01Y



14.203 639 K-Line Read/Write 1L02M 2J74Y 4J74Y,etc.



15.W906 CAN Read/Write



16.All gateways above can be supported to CAN read/write.