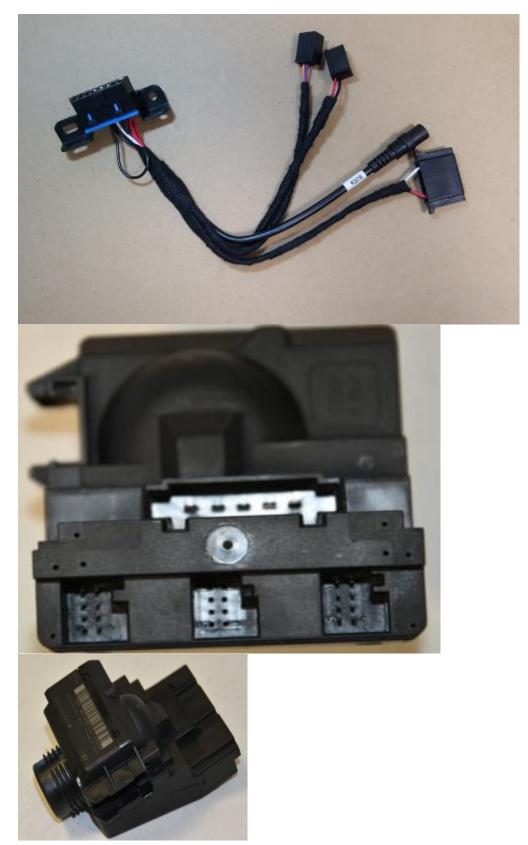

www.vvdishop.com



2.CLASSE A B W169 K-line Read/Write





3.W202 W208 W210 K-line Read/Write

4.With this switch, users can free to read/write CPU1 and CPU2.





5.W203 K-line Read/Write



6.203 211 219 209 906 639 K-line Read/Write



7.202 208 210 K-line Read/Write







8.Gateway simulator

## 9.209 211 CAN Read/Write

**10.**To read/write data, please connect the gateway or gateway adapter with the test cable.



gateway adapter

The adapter above with a normal cable can successfully replace the specific cable for VVDI 146 .209 .211 to read EIS data. (Only the gateway simulator or fast collector can read EIS data directly.)



11.169 CAN Read/Write



12.220 210 230 K-Line Read/Write



13.639-2009 CAN Read/Write CPU 0L01Y



14.203 639 K-Line Read/Write 1L02M 2J74Y 4J74Y,etc.



15.W906 CAN Read/Write



16.All gateways above can be supported to CAN read/write.