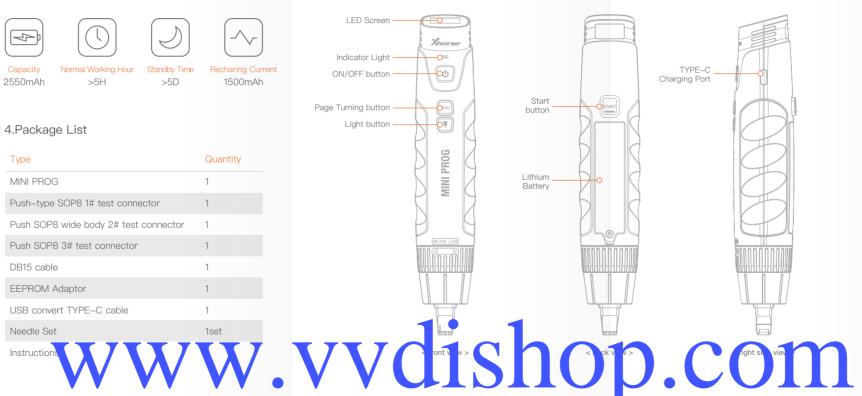

#### 6.1 Press the ON/OFF

button to display the boot screen.

< MINI PROG boot screen >

#### 6.2 Power off

Press and hold ON/OFF button for 4 seconds, MINI PROG will be shut down.

< APP·MINI PROG Home >

#### 6.3 Button explanation

① ON/OFF button:Press ON/OFF button for 1–2 seconds to turn on MINI PROG, press and hold for 4 seconds to turn off MINI PROG.

2 Start button: When MINI PROG is on and preparation is ready, press 'Start'to work.

3 Page Turning button: When the screen cannot display all content, click to 'Page Turning' to view related information.

Light button: After MINI PROG is connected to one of the test
 connectors 1, 2, and 3, if nened light press the 'Light' button, the
 corresponding test connector light on, press again to turn it off.

### 6.5 Recharging

Please use a 1.5A charger connect to the USB port for recharging MINI PROG. When charging in power—on status, the battery icon in device status information will be shown recharging status, indicator light on.