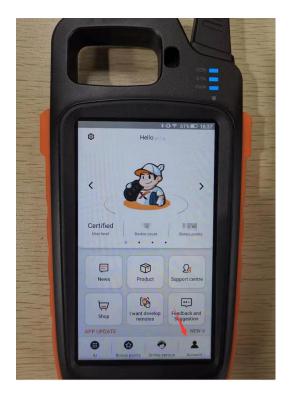

1, Turn on the machine and log in account

2, Turn to keytool max option and use generat 10 pcs xhorse remote and collect the points , you can touch the area of 'Bnous Points' for collect points, you can earn the points for first time to use the remote from xhorse .