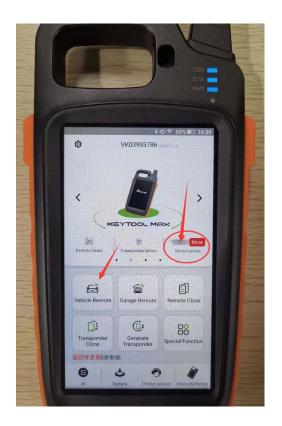

1, Turn on the machine and log in account

2, Turn to keytool max option and use generat 10 pcs xhorse remote and collect the points , you can touch the area of 'Bnous Points' for collect points, you can earn the points for first time to use the remote from xhorse .

3, An hour later after collect points , the 96 bit 48 clone function will be activated ,you can check it in your keytool max machine

The function will activate in one hour after generate and collect the points from 10 pcs remote