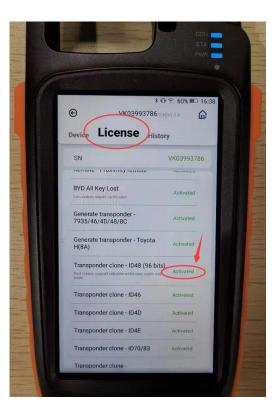

3, An hour later after collect points , the 96 bit 48 clone function will be activated ,you can check it in your keytool max machine

The function will activate in one hour after generate and collect the points from 10 pcs remote