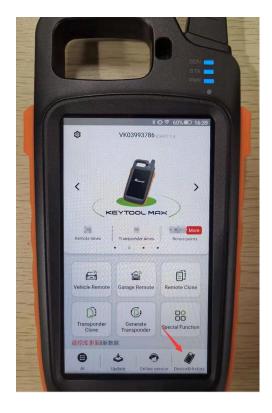

1, Turn on the machine and log in account

2, Turn to keytool max option and use generat 10 pcs xhorse remote and collect the points , you can touch the area of 'Bnous Points' for collect points, you can earn the points for first time to use the remote from xhorse .

3, An hour later after collect points , the 96 bit 48 clone function will be activated ,you can check it in your keytool max machine

The function will activate in one hour after generate and collect the points from 10 pcs remote