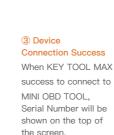

Software will detect current device with software interface connection status. WLAN connection status and WIFI connection status