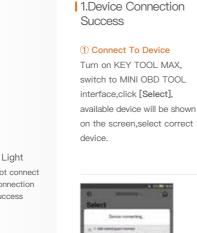

Software will detect current device with software interface connection status. WLAN connection status and WIFI connection status