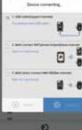

Software will detect current device with software interface connection status. WLAN connection status and WIFI connection status