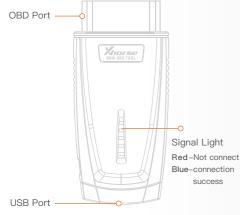

## MINI OBD TOOL User Manual

### Overview

MINI OBD TOOL is a multi-function vehicle programming tool with vehicle diagnosis, Immo Programming, Throttle program, Tire pressure light reset, maintenance light reset and etc.

MINI OBD TOOL can connect with specific software or hardware by WIFI, WLAN or interface.